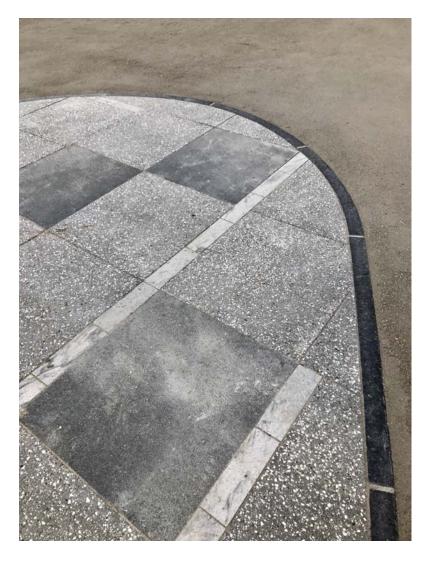

**Movable Chairs and Tables** 

4"x4" Marble and Concrete Paver Setts

12"x12" Concrete Paver with custon aggregate mix. The concrete pavers would be fabricated in three different lengths (12"x12", 12"x24" and 12"x36").

## **PAVEMENT PRECEDENT**

Concrete pavers with exposed aggregate finish complements the marble setts. The pavement is designed with a concrete base so that it is durable for high volume pedetrian and limited vehicular traffic.