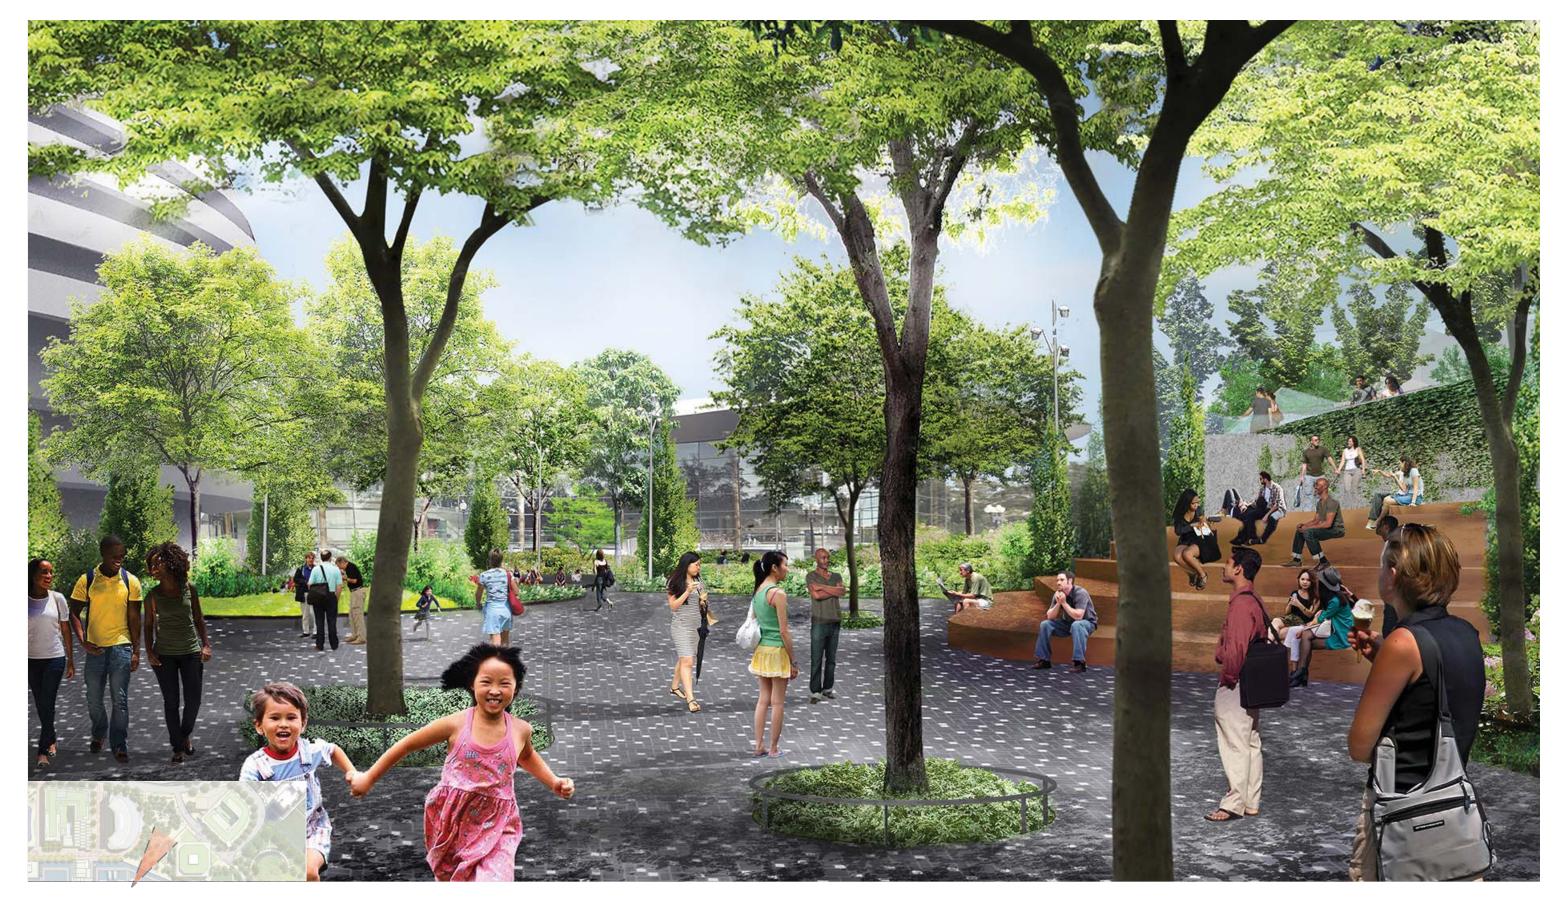

## **PLANTING**

A multi-season plant palette will enliven the space and offer different experiences by season. High canopy, broad-leafed trees such as Catalpa will cool shade in the summer. Strong fall colors for deciduous trees such gingko and spicebush, among others, will complement the consistent colors and varied textures of evergreens, including Chinese juniper and sweetbay magnolia. Different varieties of winter blooming witch hazel and showy summer blooming plants such as fothergilla and golden raintree will also contribute to the sense that the landscape offers something special to see in every season.

Lindera glauca

Fothergilla x intermedia 'Mount Airy'

Light Pole

**Litter and Recycling** 

**Bollard** 

Bike Rack

Capital Bikeshare

**Precast Concrete Benches** 