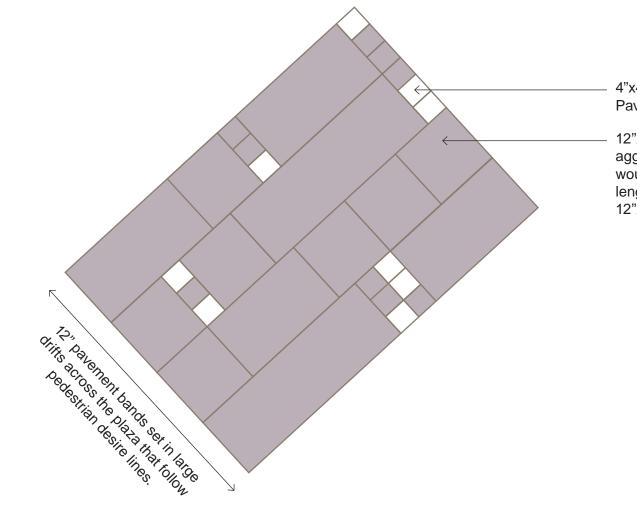

**Movable Chairs and Tables** 

4"x4" Marble and Concrete Paver Setts

12"x12" Concrete Paver with custon aggregate mix. The concrete pavers would be fabricated in three different lengths (12"x12", 12"x24" and 12"x36").

## **PAVEMENT PRECEDENT**

Concrete pavers with exposed aggregate finish complements the marble setts. The pavement is designed with a concrete base so that it is durable for high volume pedetrian and limited vehicular traffic.