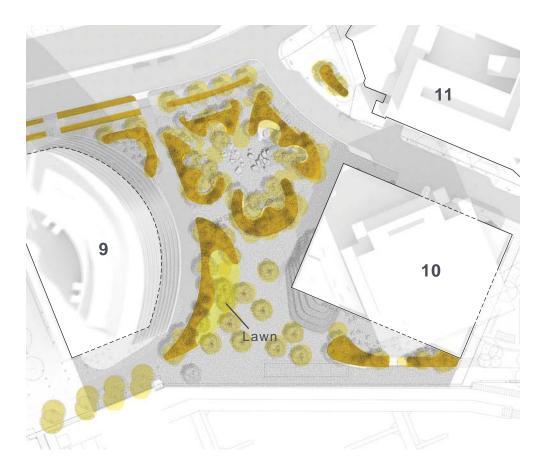

## **PLANTING**

A multi-season plant palette will enliven the space and offer different experiences by season. High canopy, broad-leafed trees such as Catalpa will cool shade in the summer. Strong fall colors for deciduous trees such gingko and spicebush, among others, will complement the consistent colors and varied textures of evergreens, including Chinese juniper and sweetbay magnolia. Different varieties of winter blooming witch hazel and showy summer blooming plants such as fothergilla and golden raintree will also contribute to the sense that the landscape offers something special to see in every season.