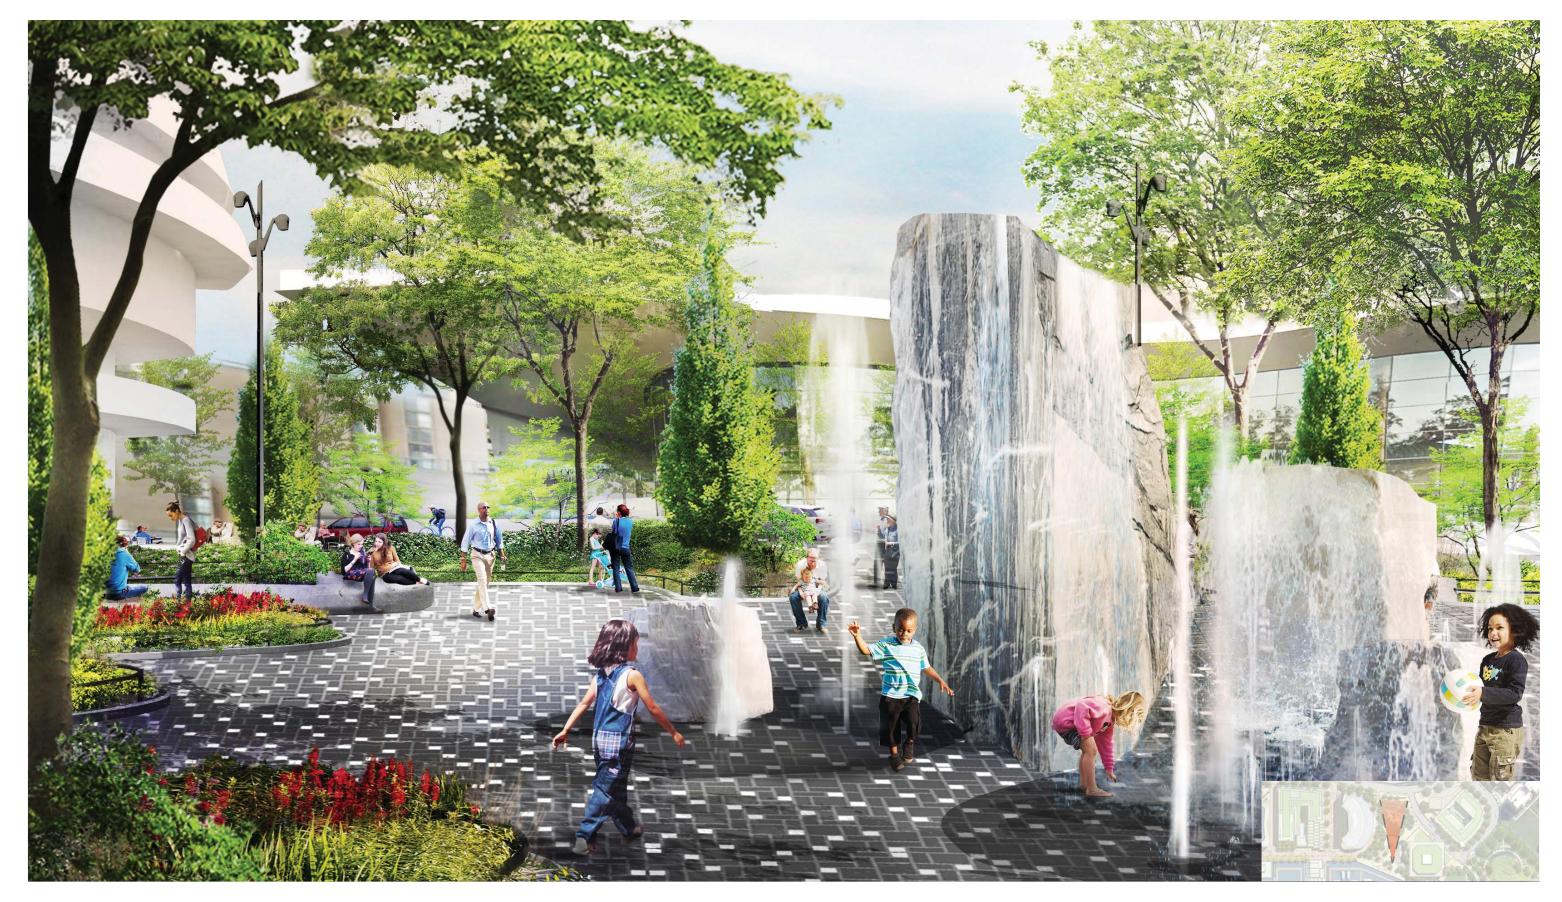

## **PLANTING**

A multi-season plant palette will enliven the space and offer different experiences by season. High canopy, broad-leafed trees such as Catalpa will cool shade in the summer. Strong fall colors for deciduous trees such gingko and spicebush, among others, will complement the consistent colors and varied textures of evergreens, including Chinese juniper and sweetbay magnolia. Different varieties of winter blooming witch hazel and showy summer blooming plants such as fothergilla and golden raintree will also contribute to the sense that the landscape offers something special to see in every season.