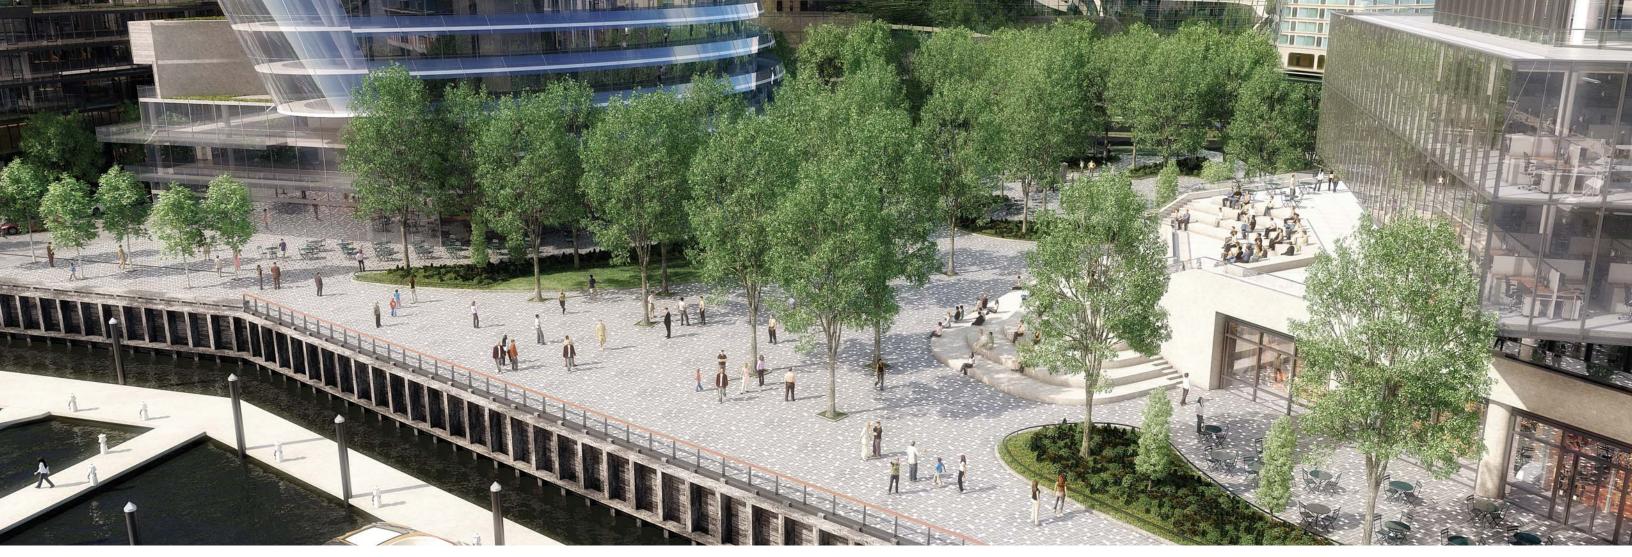

## **PAVEMENT PRECEDENT**

Concrete pavers with exposed aggregate finish complements the marble setts. The pavement is designed with a concrete base so that it is durable for high volume pedetrian and limited vehicular traffic.