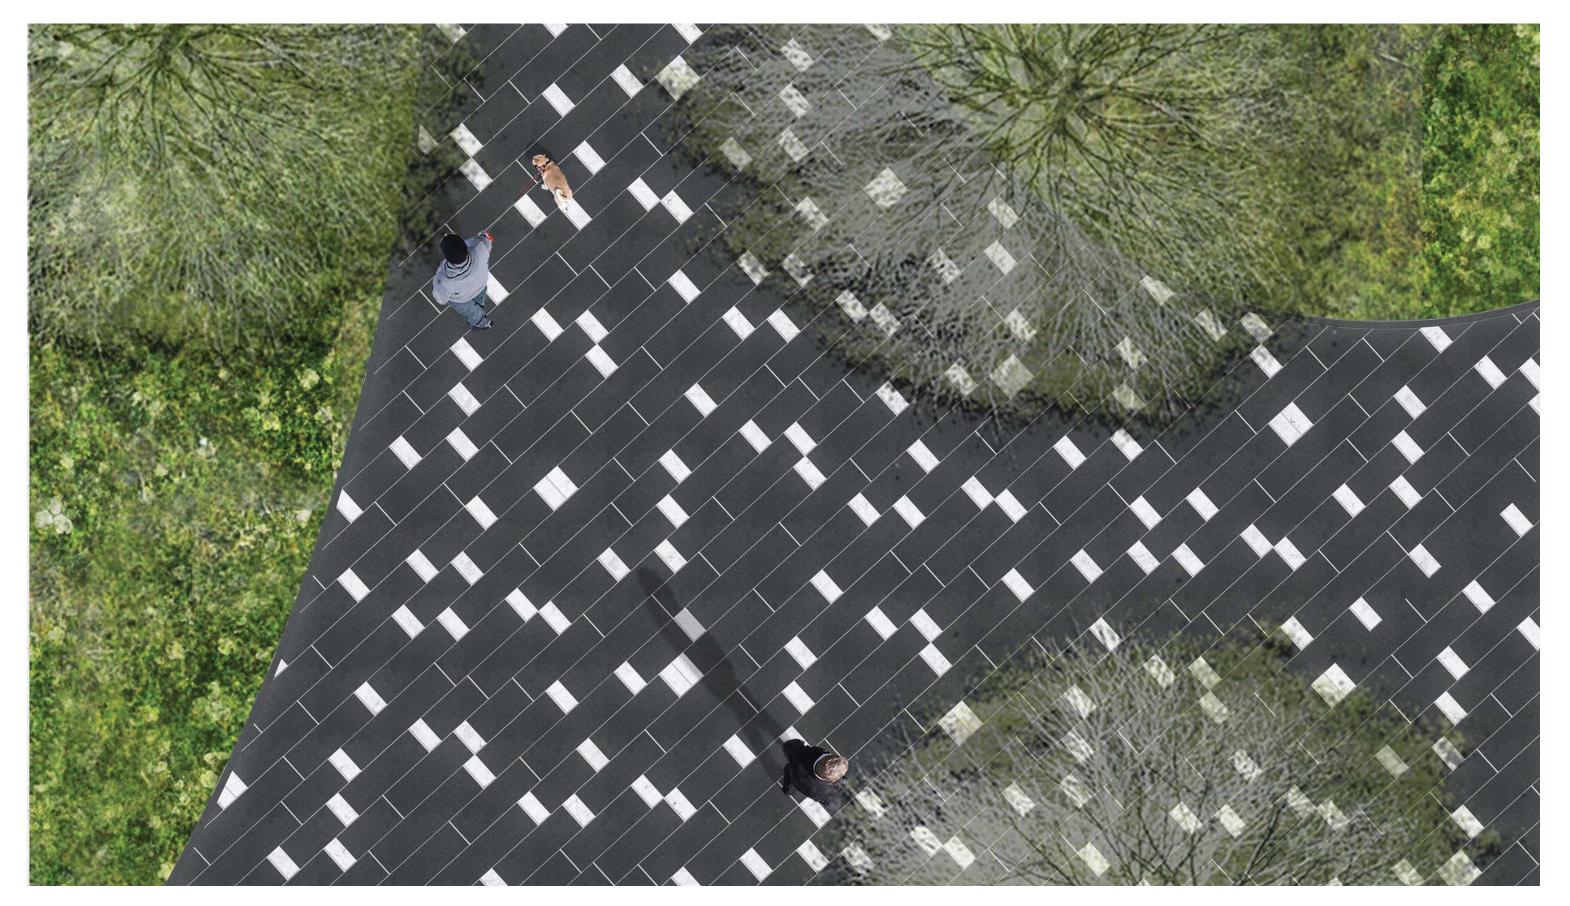

**Movable Chairs and Tables** 

4"x4" Marble and Concrete Paver Setts

12"x12" Concrete Paver with custon aggregate mix. The concrete pavers would be fabricated in three different lengths (12"x12", 12"x24" and 12"x36").

## **PAVEMENT PRECEDENT**

Concrete pavers with exposed aggregate finish complements the marble setts. The pavement is designed with a concrete base so that it is durable for high volume pedetrian and limited vehicular traffic.